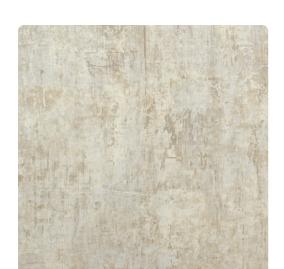

# Ferro MFR4007 – Tuscany

## Esquire

Inspired by weathered metal, Ferro is an edgy design that creates a modern industrial look. A soft sheen and a sophisticated color palate allows this design to remain polished, ensuring that it will fit any space.