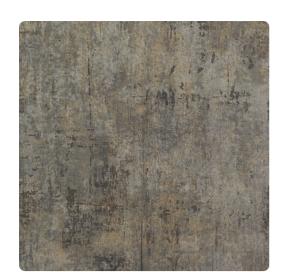

# Ferro MFR4005 – Pewter

## Esquire

Inspired by weathered metal, Ferro is an edgy design that creates a modern industrial look. A soft sheen and a sophisticated color palate allows this design to remain polished, ensuring that it will fit any space.