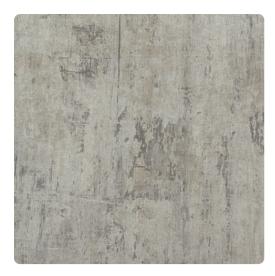

## Ferro MFR4004 – Cinder

#### Esquire

Inspired by weathered metal, Ferro is an edgy design that creates a modern industrial look. A soft sheen and a sophisticated color palate allows this design to remain polished, ensuring that it will fit any space.