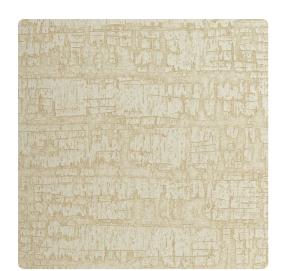

### Esquire

A birch tree stands tall and strong, horizontal lines and grooves etched into its bark. Elysee mimics this natural design by providing a collection of neutrals and deeply rich, earthy tones and will give your space a unique twist with its detail and texture.