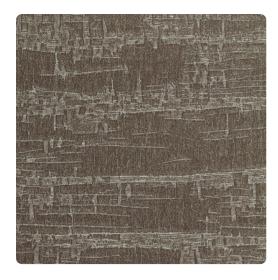

### Esquire

A birch tree stands tall and strong, horizontal lines and grooves etched into its bark. Elysee mimics this natural design by providing a collection of neutrals and deeply rich, earthy tones and will give your space a unique twist with its detail and texture.