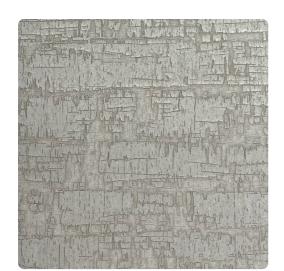

### Esquire

A birch tree stands tall and strong, horizontal lines and grooves etched into its bark. Elysee mimics this natural design by providing a collection of neutrals and deeply rich, earthy tones and will give your space a unique twist with its detail and texture.