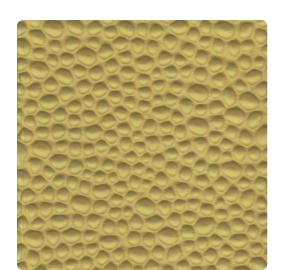

# Hammered MDW8047 – Gold

### **Dimension Walls**

Dimension Walls panels are decorated thermo formed sheets with high impact resistance. Hammered replicates the appearance of a hand hammed metal and is available in a wide range of metallic finishes.