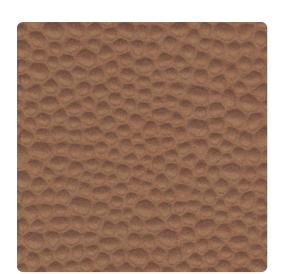

# Hammered MDW8046 – Copper

## Dimension Walls

Dimension Walls panels are decorated thermo formed sheets with high impact resistance. Hammered replicates the appearance of a hand hammed metal and is available in a wide range of metallic finishes.