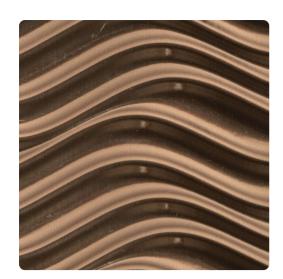

### **Product Specification**

# Sierra MDW8033 – Rubbed Bronze Dimension Walls

## This item is also available in 4'x10' panel size as MDW8033XL

#### **Specifications**

Content High Impact Thermoplastic
Panel Size 4' x 8'
Thickness 1/32" prior to forming. Approx. 3/16" with finished texture
Weight 8 lbs per sheet
Abrasion Resistance Hoffman Scratch Test 700 grams
Solvent Resistance 50 MEK
Heat Resistance Up to 140 degrees
Fire Rating Class A
UV Stability > 200 hours
Flame Spread 25
Smoke Developed 125

#### Features

Custom Colors Available Trim Molding Made in the USA



https://www.mdcwall.com/go/sku/MDW8033