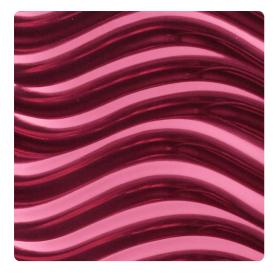

# Sierra MDW8031 – Metallic Red Dimension Walls

## This item is also available in 4'x10' panel size as MDW8031XL