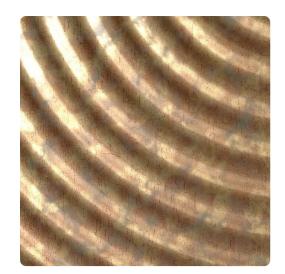

# Mackenzie MDW8025 – Aged Copper Dimension Walls

## This item is also available in 4'x10' panel size as MDW8025XL