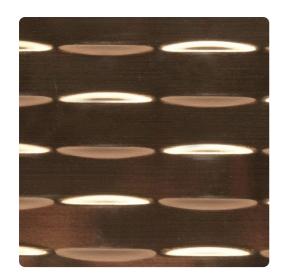

### **Product Specification**

# Gallatin MDW8014 – Rubbed Bronze Dimension Walls

## This item is also available in 4'x10' panel size as MDW8014XL

#### **Specifications**

Content High Impact Thermoplastic
Panel Size 4' x 8'
Thickness 1/32" prior to forming. Approx. 3/16" with finished texture
Weight 8 lbs per sheet
Abrasion Resistance Hoffman Scratch Test 700 grams
Solvent Resistance 50 MEK
Heat Resistance Up to 140 degrees
Fire Rating Class A
UV Stability > 200 hours
Flame Spread 25
Smoke Developed 125

#### **Features**

Custom Colors Available Trim Molding Made in the USA



https://www.mdcwall.com/go/sku/MDW8014