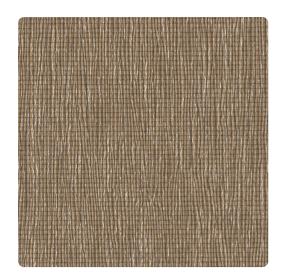

### Design Gallery Inspired Art

This tiny pattern sidles in nearly unobserved...then a closer look reveals a quiet artistry that is so pleasing to the senses. Wavering threads of contrasting hue weave a loose screen effect with the base color showing through. This textured vinyl wallcovering is sure to wake up your walls! Available in thirteen pleasing colorways for any décor setting to include, Twist & Shout, a classic beige with contrasting pops of silver and gold, and Jitterbug, a delicate seafoam green.