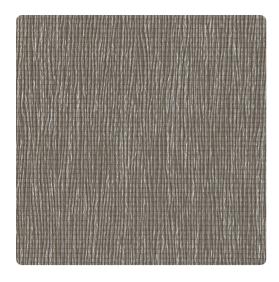

### Design Gallery Inspired Art

This tiny pattern sidles in nearly unobserved...then a closer look reveals a quiet artistry that is so pleasing to the senses. Wavering threads of contrasting hue weave a loose screen effect with the base color showing through. This textured vinyl wallcovering is sure to wake up your walls! Available in thirteen pleasing colorways for any décor setting to include, Twist & Shout, a classic beige with contrasting pops of silver and gold, and Jitterbug, a delicate seafoam green.