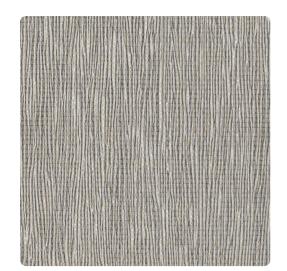

### Design Gallery Inspired Art

This tiny pattern sidles in nearly unobserved...then a closer look reveals a quiet artistry that is so pleasing to the senses. Wavering threads of contrasting hue weave a loose screen effect with the base color showing through. This textured vinyl wallcovering is sure to wake up your walls! Available in thirteen pleasing colorways for any décor setting to include, Twist & Shout, a classic beige with contrasting pops of silver and gold, and Jitterbug, a delicate seafoam green.