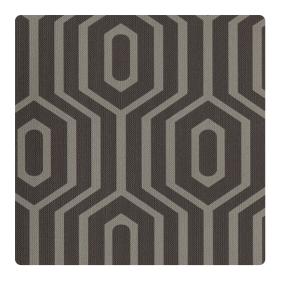

# Trapeze MDD3186 – Tight Rope

### Design Gallery Inspired Art

Concentric elongated hexagons are connected in vertical lines creating a maze in a duo of snappy contrasting color. The texture is fine grained and several selections gleam with metallic ink. Composed of durable vinyl, this contemporary geometric wallcovering is durable, washable and strippable as well as striking.