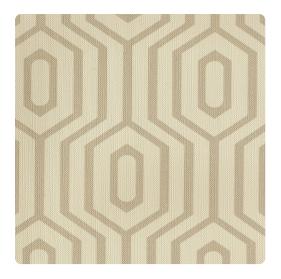

# Trapeze MDD3180 – Parisian Angles

### Design Gallery Inspired Art

Concentric elongated hexagons are connected in vertical lines creating a maze in a duo of snappy contrasting color. The texture is fine grained and several selections gleam with metallic ink. Composed of durable vinyl, this contemporary geometric wallcovering is durable, washable and strippable as well as striking.