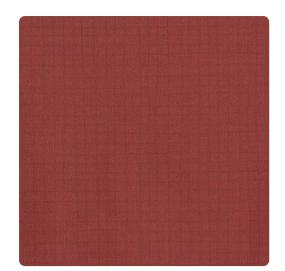

### Design Gallery Inspired Art

The texture of this wallcovering looks like fine cloth. The faux weave is defined by minimally contrasting colors then, left to right, up and down, thready lines intersect forming random rectangles that add to the illusion of fabric. Thirteen diverse colors are available; among them Space Hulk, a pale yellow/green with tan, and Wild Card, a rich tomato red with dark grey.