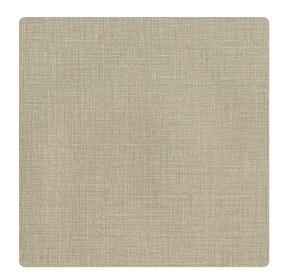

### Design Gallery Inspired Art

The texture of this wallcovering looks like fine cloth. The faux weave is defined by minimally contrasting colors then, left to right, up and down, thready lines intersect forming random rectangles that add to the illusion of fabric. Thirteen diverse colors are available; among them Space Hulk, a pale yellow/green with tan, and Wild Card, a rich tomato red with dark grey.