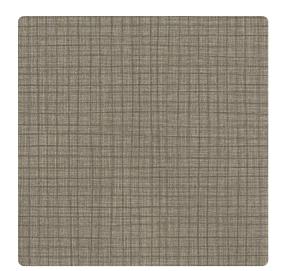

### Design Gallery Inspired Art

The texture of this wallcovering looks like fine cloth. The faux weave is defined by minimally contrasting colors then, left to right, up and down, thready lines intersect forming random rectangles that add to the illusion of fabric. Thirteen diverse colors are available; among them Space Hulk, a pale yellow/green with tan, and Wild Card, a rich tomato red with dark grey.