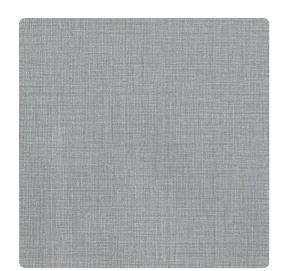

# Design Gallery Inspired Art

The texture of this wallcovering looks like fine cloth. The faux weave is defined by minimally contrasting colors then, left to right, up and down, thready lines intersect forming random rectangles that add to the illusion of fabric. Thirteen diverse colors are available; among them Space Hulk, a pale yellow/green with tan, and Wild Card, a rich tomato red with dark grey.