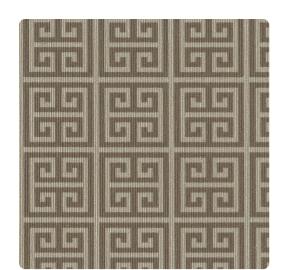

### Design Gallery Inspired Art

Cross a Greek key motif with a maze and you'll get this amazing geometric pattern! The design of this vertically ribbed wallcovering is captured in small squares neatly arranged in formation. Available in thirteen two tone color palettes including Mirrors, a silver grey with pristine white, also Race Bay, a grey/green and deep sea blue combination.