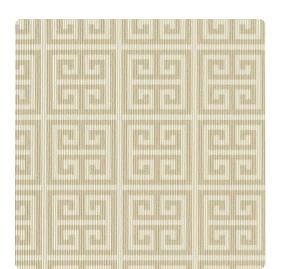

### Design Gallery Inspired Art

Cross a Greek key motif with a maze and you'll get this amazing geometric pattern! The design of this vertically ribbed wallcovering is captured in small squares neatly arranged in formation. Available in thirteen two tone color palettes including Mirrors, a silver grey with pristine white, also Race Bay, a grey/green and deep sea blue combination.