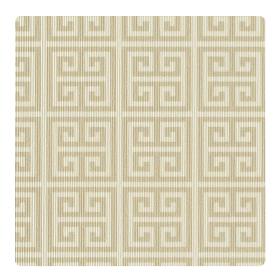

### Design Gallery Inspired Art

Cross a Greek key motif with a maze and you'll get this amazing geometric pattern! The design of this vertically ribbed wallcovering is captured in small squares neatly arranged in formation. Available in thirteen two tone color palettes including Mirrors, a silver grey with pristine white, also Race Bay, a grey/green and deep sea blue combination.