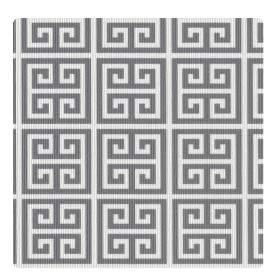

### Design Gallery Inspired Art

Cross a Greek key motif with a maze and you'll get this amazing geometric pattern! The design of this vertically ribbed wallcovering is captured in small squares neatly arranged in formation. Available in thirteen two tone color palettes including Mirrors, a silver grey with pristine white, also Race Bay, a grey/green and deep sea blue combination.