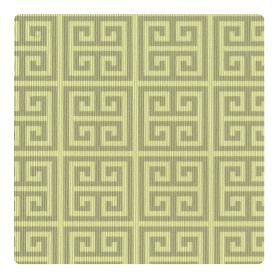

### Design Gallery Inspired Art

Cross a Greek key motif with a maze and you'll get this amazing geometric pattern! The design of this vertically ribbed wallcovering is captured in small squares neatly arranged in formation. Available in thirteen two tone color palettes including Mirrors, a silver grey with pristine white, also Race Bay, a grey/green and deep sea blue combination.