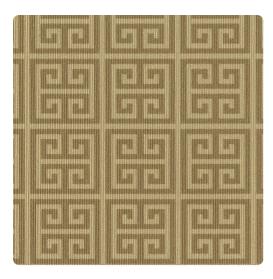

### Design Gallery Inspired Art

Cross a Greek key motif with a maze and you'll get this amazing geometric pattern! The design of this vertically ribbed wallcovering is captured in small squares neatly arranged in formation. Available in thirteen two tone color palettes including Mirrors, a silver grey with pristine white, also Race Bay, a grey/green and deep sea blue combination.