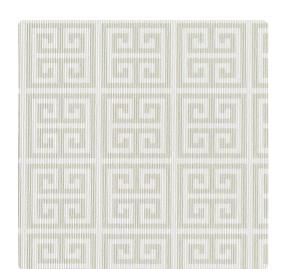

### Design Gallery Inspired Art

Cross a Greek key motif with a maze and you'll get this amazing geometric pattern! The design of this vertically ribbed wallcovering is captured in small squares neatly arranged in formation. Available in thirteen two tone color palettes including Mirrors, a silver grey with pristine white, also Race Bay, a grey/green and deep sea blue combination.