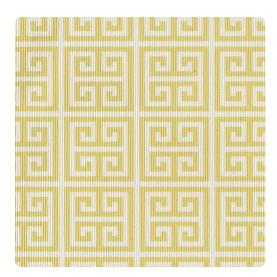

### Design Gallery Inspired Art

Cross a Greek key motif with a maze and you'll get this amazing geometric pattern! The design of this vertically ribbed wallcovering is captured in small squares neatly arranged in formation. Available in thirteen two tone color palettes including Mirrors, a silver grey with pristine white, also Race Bay, a grey/green and deep sea blue combination.