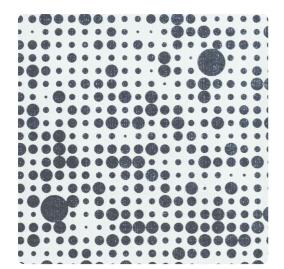

# Shimmering Wall MDD3112 – Diamond Head

### Design Gallery Inspired Art

Allow a curtain of gold and silver beading to flow down your wall with Shimmering Wall. Neutral backdrops set the metallic spheres apart, creating a dazzling wallcovering that will set the stage for your space.