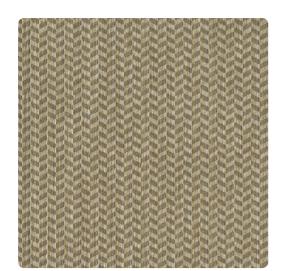

### Design Gallery Inspired Art

Strands of gold or silver interweave with a petite chevron creating Tattle Tail, a new, unique pattern in Design Gallery 2. Tiny rhombi dance along this vertical linen, developing a bold pattern to fill and enlarge any space.