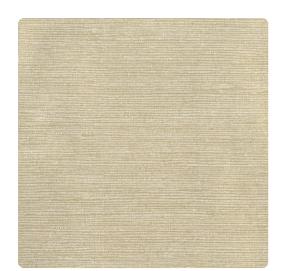

# Mix This MDD2908 – Aura-Belle

### Design Gallery Inspired Art

When an artist goes to work, each brush stroke is made with purpose and adds intensity to the new masterpiece. In Mix This, the horizontal grooves and multi-toned lineal etches create a unique piece. The subtle metallic undertones give this wallcovering a pop and make it the perfect versatile wallcovering for any space.