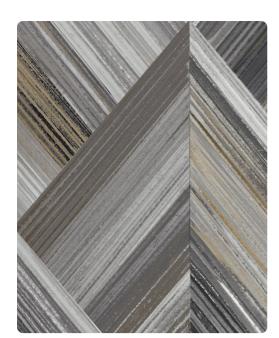

# Mindful MCO2335 – Ebony

## Candice Olson Couture

A variegated overlay, inspired by the natural mosaic woods of hand laid parquet, the diamond pattern of this classic geometric possess a streamlined elegance when printed on shimmering Mylar. The modern palette has a balanced purity of organic color supported by linear accents of luminous shine. Featuring metallic foil accents and printed on a vinyl surface with non-woven substrate backing, this highly durable commercial wallcovering smooths effortlessly, is easy to remove, and meets Type II requirements of CCC-W-408A.