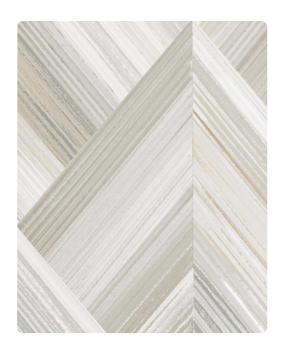

## Candice Olson Couture

A variegated overlay, inspired by the natural mosaic woods of hand laid parquet, the diamond pattern of this classic geometric possess a streamlined elegance when printed on shimmering Mylar. The modern palette has a balanced purity of organic color supported by linear accents of luminous shine. Featuring metallic foil accents and printed on a vinyl surface with non-woven substrate backing, this highly durable commercial wallcovering smooths effortlessly, is easy to remove, and meets Type II requirements of CCC-W-408A.