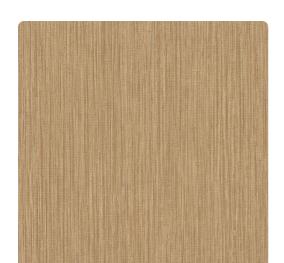

## MCO2090 - Caramel

### Candice Olson Couture

This subtle weave, inspired by natural grasscloth, is lightly kissed with metallic shimmer, adding depth and glamour for a sophisticated approach to organic texture. Understated and elegant, pattern Cali is available in twelve distinctive colors with gentle metallic highlights, but don't let its beauty fool you; this vinyl is durable, washable and well suited for high traffic areas.