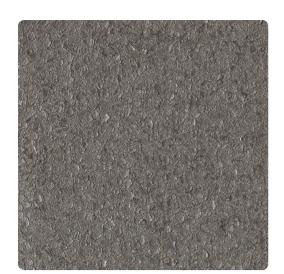

## Candice Olson Couture

The deep, rugged texture of this vinyl wallcovering offers peaks and valleys of luminous highlights. Visually, this design looks like gravel; sturdy and long lasting, durable for high traffic areas. Thirteen handsome colors are available to choose from. Shell, a crisp, clean white and Caramel, a warm, golden tone.