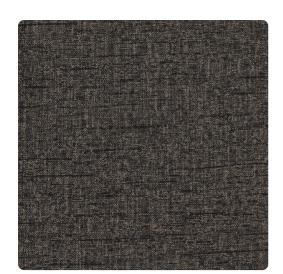

# Finesse MCO2019 – Ebony

## Candice Olson Couture

With slight texture and simplicity of design, this versatile pattern easily passes for textile. It appears to be woven, with random faux slubs adding to the realistic look of cloth. The understated design makes it suitable for virtually any decor and the array of thirteen colors offers a grand selection of neutrals from dark to light, plus teal or aqua. Made of slightly textured vinyl, rest assured this wallcovering is long-lived and washable, with beauty retention.