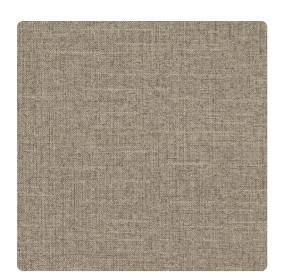

## Candice Olson Couture

With slight texture and simplicity of design, this versatile pattern easily passes for textile. It appears to be woven, with random faux slubs adding to the realistic look of cloth. The understated design makes it suitable for virtually any decor and the array of thirteen colors offers a grand selection of neutrals from dark to light, plus teal or aqua. Made of slightly textured vinyl, rest assured this wallcovering is long-lived and washable, with beauty retention.