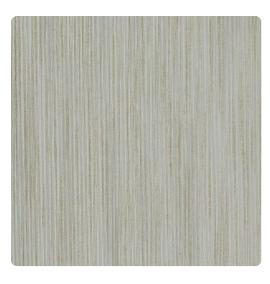

### Candice Olson Couture

Lightly textured with thin-as-thread ripples, this wallcovering also has color striations; some in tonal shades and some in metallic inks. The ridges and contrasting colors run vertically on the thirteen variations. Among them is Malachite, a periwinkle blue with golden highlights, or Nickle, in various shades of foggy grey with shimmering silver streaks. Composed of vinyl, durability and washability are hallmarks of this subtle and handsome pattern.