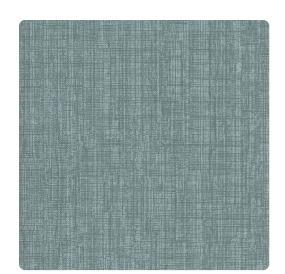

### Candice Olson Couture

Like commingled threads, thin lines run horizontally and vertically forming a pattern that looks a loosely woven textile. Lightly textured, this vinyl wallcovering is easy to care for, long wearing, and good looking, too. Select from a dozen color ways tipped with mineral glow such as Zinc, a rich grey on silver, or Mink, a smoky taupe on bronze.