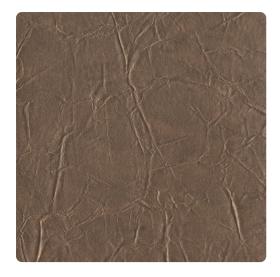

## Candice Olson Couture

Time-worn leather, complete with gentle folds and wrinkles, is such a handsome look. This faux leather look has all the beautiful patina of the real thing but also has the lasting quality and ease of care that comes with vinyl wallcovering. In addition, there are superb colors that never came from nature such as Flint, a deep metallic teal, or Steel, a glowing sterling silver look-alike, plus ten more.