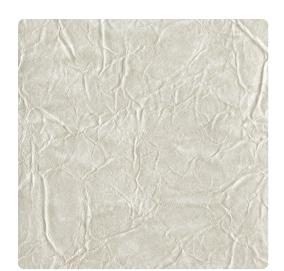

# Candice Olson Couture

Time-worn leather, complete with gentle folds and wrinkles, is such a handsome look. This faux leather look has all the beautiful patina of the real thing but also has the lasting quality and ease of care that comes with vinyl wallcovering. In addition, there are superb colors that never came from nature such as Flint, a deep metallic teal, or Steel, a glowing sterling silver look-alike, plus ten more.