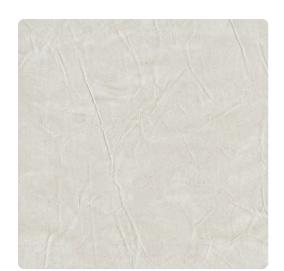

### Candice Olson Couture

Time-worn leather, complete with gentle folds and wrinkles, is such a handsome look. This faux leather look has all the beautiful patina of the real thing but also has the lasting quality and ease of care that comes with vinyl wallcovering. In addition, there are superb colors that never came from nature such as Flint, a deep metallic teal, or Steel, a glowing sterling silver look-alike, plus ten more.