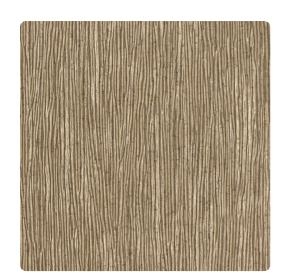

# Stanza MCO1855 – Truffle

### Candice Olson Couture

For good measure the tone on tone color treatment is enhanced with speckles of contrasting color and a soft intermittent glow. Included in twelve selections are Moonlight, a pale pearly taupe, and Zinc, a mélange of greys with silver.