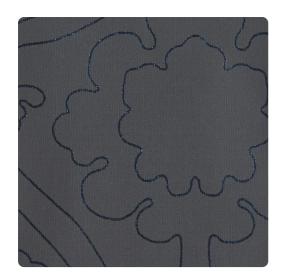

### Candice Olson Couture

On a textured matte field, a simple tracery of bright metallic ink forms scrollwork and flowers. The design is clean and uncluttered with a hint of charm. Five neutral color choices include Linen with gold, and Glacier, a soft grey with silver embellishment.