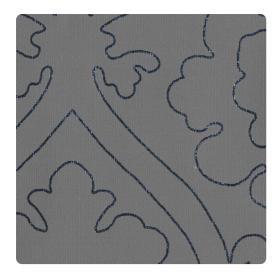

# Candice Olson Couture

On a textured matte field, a simple tracery of bright metallic ink forms scrollwork and flowers. The design is clean and uncluttered with a hint of charm. Five neutral color choices include Linen with gold, and Glacier, a soft grey with silver embellishment.