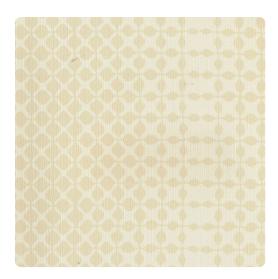

### Candice Olson Couture

Modern geometrics combine in an easy flow to create an optical floral with ombre shading to delight the eye. With a softly gleaming finish, the nine handsome color choices include Malachite, a blue/grey with pewter, or Storm, a cocoa with taupe, and seven more color combinations.