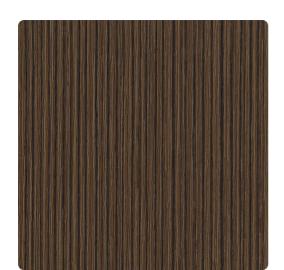

### Candice Olson Couture

Subtle variations and contrasting colors define this wallcovering. The up-and-down stripes are punctuated by the rippled texture and the result a visual runway of motion. The dozen available shades include Topaz, a straw and green combination, or Zebrawood, a taupe and black blend.