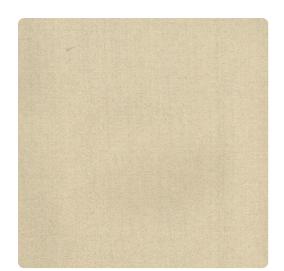

### Candice Olson Couture

Pin points of light on a linen textured field elevate the usual to a rarified status. The tiny metallic bits are so subtle on the neutral shades, including Heather, a frosty purple with gold, or Jade, a misty blue/green with silver, and seven more glimmering colors.