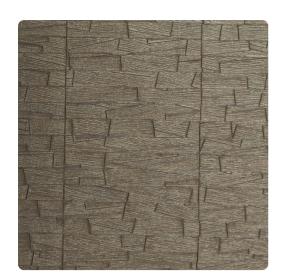

# Crane MCN5315 – Cinderblock

### Esquire

Small raw stone tiles stack delicately up your space with Crane, the newest textured edition to Esquire. A neutral palette highlights the natural graining, while adding pops of bright floral colors. The carefully fitted stones in Crane are accented with a hint of shimmer, leaving you with a fresh, detailed design.